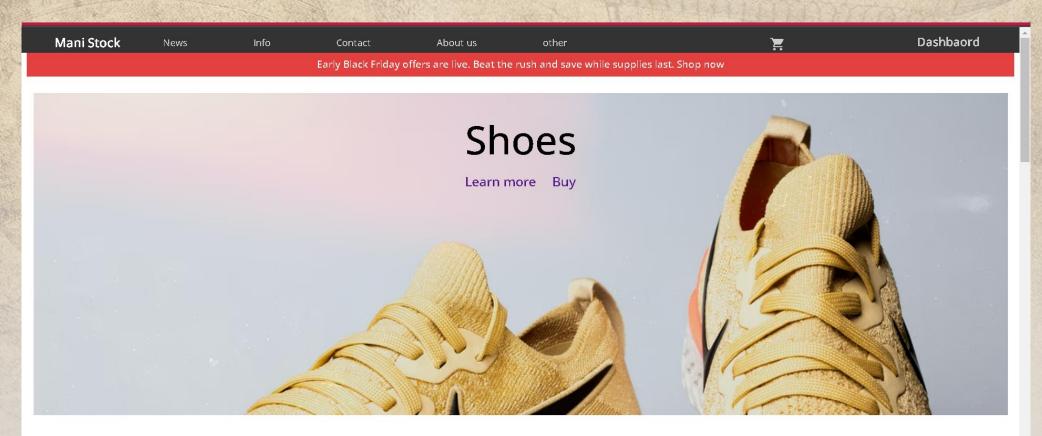

### INDEX PAGE

Watches

### INDEX PAGE

- This is the main page of the website
- In the navbar there are several sections of the site
- At top right of the panel, the sign in button is included. It navigates to the sign in page
- Below the top panel, the page is divided by a grid and there are several main products of the company.
- By scrolling the site you can come to the footer section.
- It includes easy navigation to the whole sections of the site.

Early Black Friday offers are live. Beat the rush and save while supplies last. Shop now