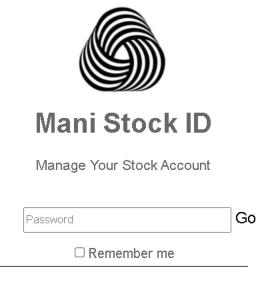

### SIGN IN PAGE

Manage Your Stock Account

Mani Stock ID

Go

### SIGN IN PAGE

- This is the page for users to sign in the website.
- Here, the user can enter his ID.
- Then by clicking the "Go" button, the password page appears.

FAQ Create Stock ID Support Mani Stock ID