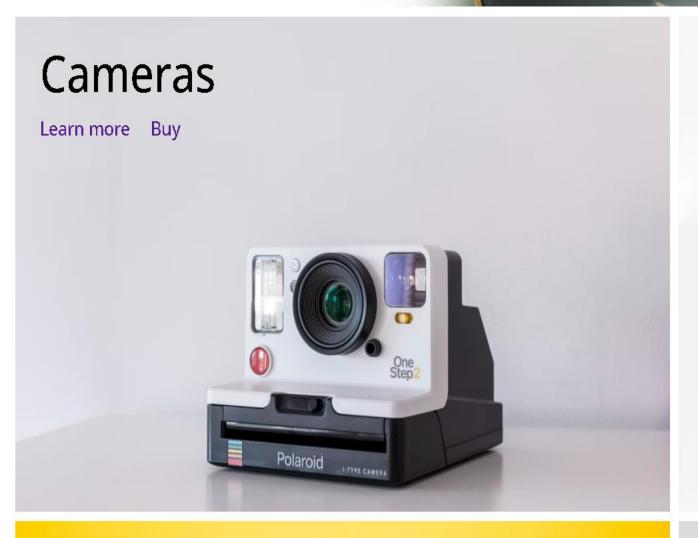

- User can complete the sign in process by clicking "Go".
- Then user is directed to the dashboard page.

Early Black Friday offers are live. Beat the rush and save while supplies last. Shop now

Mani Stock ID FAQ Create Stock ID Support



Forgot Stock ID or password?

# DASHBOARD.HTML

### DASHBOARD PAGE



Watches

### DASHBOARD PAGE

- After finishing signing in process, user comes to this page.
- This page is similar to the index page.
- This page indicates the user that he is logged in.

Early Black Friday offers are live. Beat the rush and save while supplies last. Shop now



# Watches

# SCREENSHOTS

Early Black Friday offers are live. Beat the rush and save while supplies last. Shop now



### Watches



# Watches

Learn more Buy



Learn more Buy





# Shoes

Learn more Buy





## Shoes

Learn more Buy



# Headphones







| SHOP                  | SUPPORT               | OFFERS               | ABOUT US                |   |
|-----------------------|-----------------------|----------------------|-------------------------|---|
| Phones                | Chat with us          | Offers               | Leadership and mission  |   |
| Tablets               | Product support       | Stock awards         | Our business            |   |
| Watches               | Order support         | Educator discounts   | brand identity          |   |
| Mobile audio          | Your account          | business discounts   | careers                 |   |
| Smart home            | Stock community       | Military discounts   | Diversity and inclusion |   |
| Apps and activities   | Reg