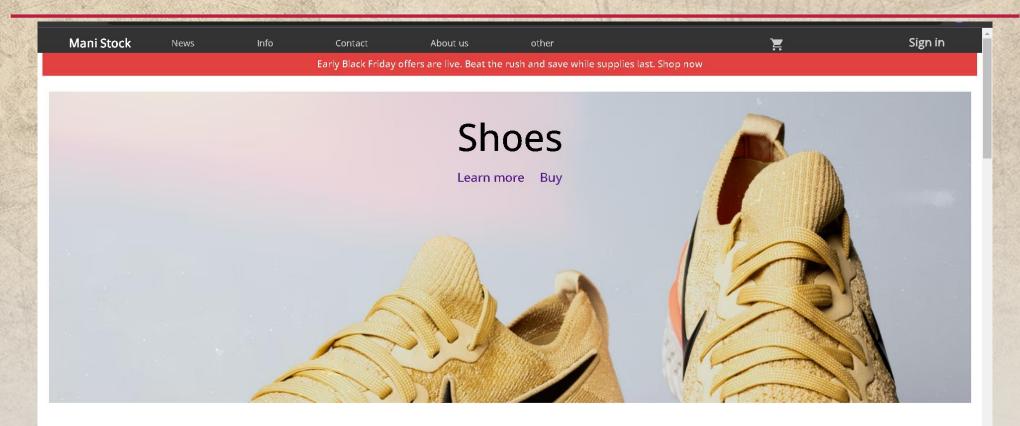

### INDEX PAGE

Watches

### INDEX PAGE

- This is the main page of the website
- In the navbar there are several sections of the site
- At top right of the panel, the sign in button is included. It navigates to the sign in page
- Below the top panel, the page is divided by a grid and there are several main products of the company.
- By scrolling the site you can come to the footer section.
- It includes easy navigation to the whole sections of the site.

Early Black Friday offers are live. Beat the rush and save while supplies last. Shop now