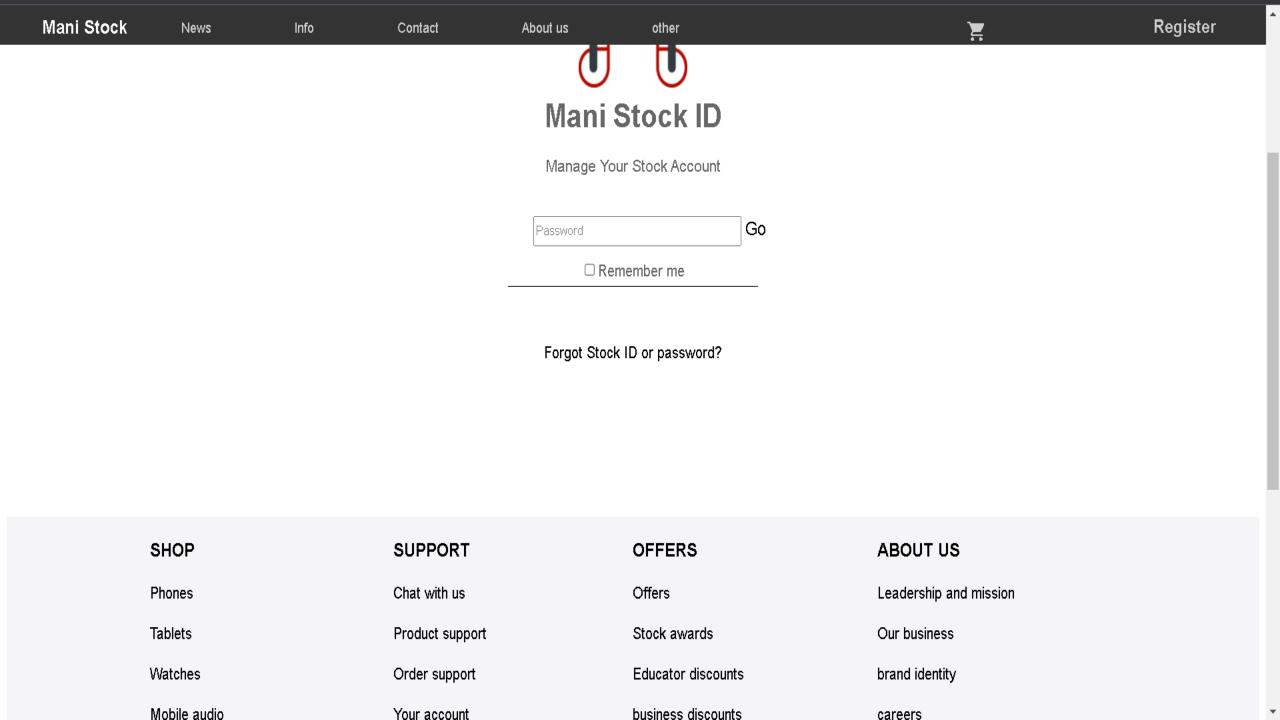

### SIGN IN PAGE

Manage Your Stock Account

Mani Stock ID

Go

### SIGN IN PAGE

- This is the page for users to sign in the website.
- Here, the user can enter his ID.
- Then by clicking the "Go" button, the password page appears.

FAQ Create Stock ID Support Mani Stock ID

#### PASSWORD PAGE

- Here, user can type his password.
- A "remember be" checkbox is included below that.
- A forgot password anchor is included below that to reset the password.
- User can complete the sign in process by clicking "Go".
- Then user is directed to the dashboard page.