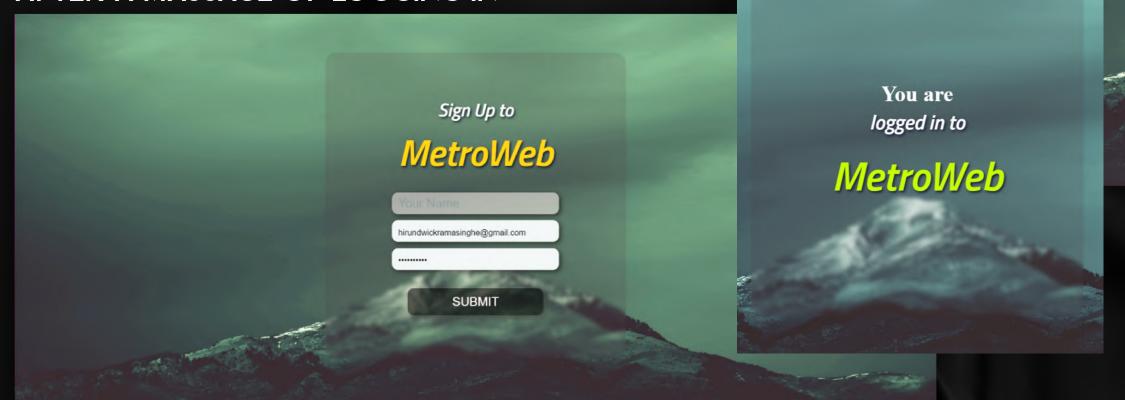

## LOG IN/SIGN UP

LOG IN AND SIGN UP PAGES ARE UNIQUE DESIGNS GOING IN AND OUT OF THE TRADITIONAL LOG IN SIGN UP PAGE DESIGN. IT HAS A GLASSMORPHISM CONTAINER AROUND THE PORTAL AND AFTER LOGGED IN USE IS DIRECT

AFTER A MASSAGE OF LOGGING IN