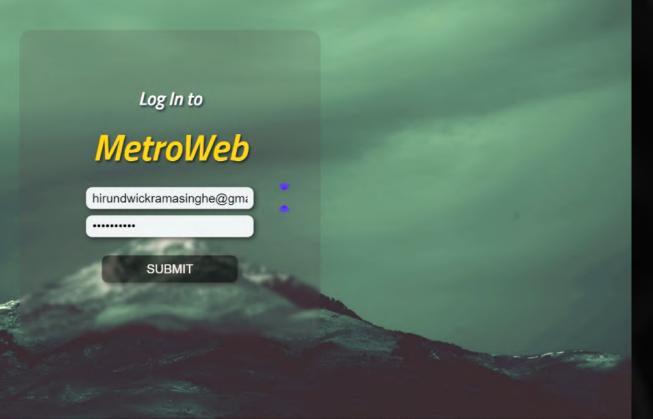

## LOG IN/SIGN UP

LOG IN AND SIGN UP PAGES ARE UNIQUE DESIGNS GOING IN AND OUT OF THE TRADITIONAL LOG IN SIGN UP PAGE DESIGN. IT HAS A GLASSMORPHISM CONTAINER AROUND THE PORTAL AND AFTER LOGGED IN USE IS DIRECT